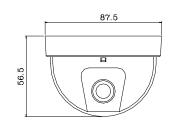

## **SPECIFICATIONS**

| Image Pick-up Device       | Sony Super HAD 1/4" Solid-State image CCD sensor |
|----------------------------|--------------------------------------------------|
| Effective Picture Elements | NTSC: 512×492, PAL: 512×582 (H×V)                |
| Horizontal Resolution      | 420 Horizontal TV lines                          |
| Minimum Illumination       | 0.4 LUX @ F2.0                                   |
| S/N Ratio                  | More than 48 dB                                  |
| Auto Electronic Shutter    | NTSC: 1/60s~1/10,000s, PAL: 1/50s~1/10,000s      |
| Gamma Characteristic       | 0.45                                             |
| Lens Furnished             | Board lens f 3.6mm / F 2.0                       |
| Auto Gain Control          | Yes                                              |
| Auto White Balance         | Yes                                              |
| Synchronous System         | Negative sync. Internal.                         |
| Video Output               | 1 Vp-p / 75 Ohms. BNC or F connector.            |
| Dimensions                 | 87.5 mm (Ø)×56.5 mm (H)                          |
| Power Supply               | DC 12V                                           |
| Power Consumption          | 1.7 W / 140mA                                    |
| Operating Temp.            | -10C to 50C (14F to 122F)                        |
| Weight                     | 125 g                                            |
|                            |                                                  |