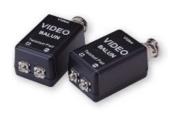

## IM-TR800P

Video Transceiver 1Ch

| Power Source           | Not Necessary                             |
|------------------------|-------------------------------------------|
| Video In               | Connector BNC Male                        |
| Video Format           | RS170, NTSC, PAL, CCIR or SECAM           |
| Transmission Distance  | Max. 1000 FT/ 750 FT( when used on DVR's) |
| Operation Frequency    | DC a 10MHz                                |
| Twisted Pair Connector | Secured by Screws                         |
| Rejection              | 70dB                                      |
| Cable Types            | UTP Category 2, 3, 4, 5,5e or 6; 1224AWG  |