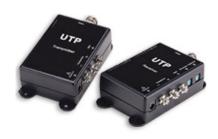

## IM-TR900A - ACTIVE RECEIVER IM-TT900A

Active Transmitter and Receiver

| Power Source           | 12-24V AC/DC – Power Supply Included     |
|------------------------|------------------------------------------|
| Video In               | Connector BNC Female                     |
| Video Format           | RS170, NTSC, PAL, CCIR or SECAM          |
| Transmission Distance  | 1000-12000 FT (B/W) 1000-9000 FT (Color) |
| Operation Frequency    | DC a 10MHz                               |
| Twisted Pair Connector | Secured by Screws                        |
| Rejection              | 70dB                                     |
| Cable Types            | UTP Category 2, 3, 4, 5,5e or 6; 1224AWG |