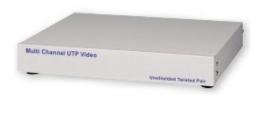

## **IM-TR880HUB**

Video Transceiver - 8 Ch

| Multi Channel UTP Video             |                                                     |  |
|-------------------------------------|-----------------------------------------------------|--|
|                                     | Unshielded Twisted Pair                             |  |
| 10031607HB<br>1-1002[0][0][0][0][0] | 1001107/12<br>0-1012-1012-1012-1012-1012-1012-1012- |  |
|                                     |                                                     |  |